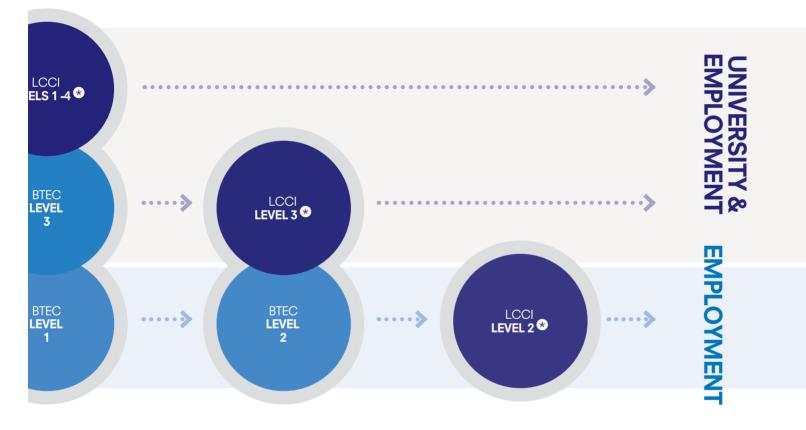

This diagram shows the different Pearson learning pathways that students can take, and how they link into further and higher education or employment. Age ranges are a guide only; all our qualifications can be taken at different ages.