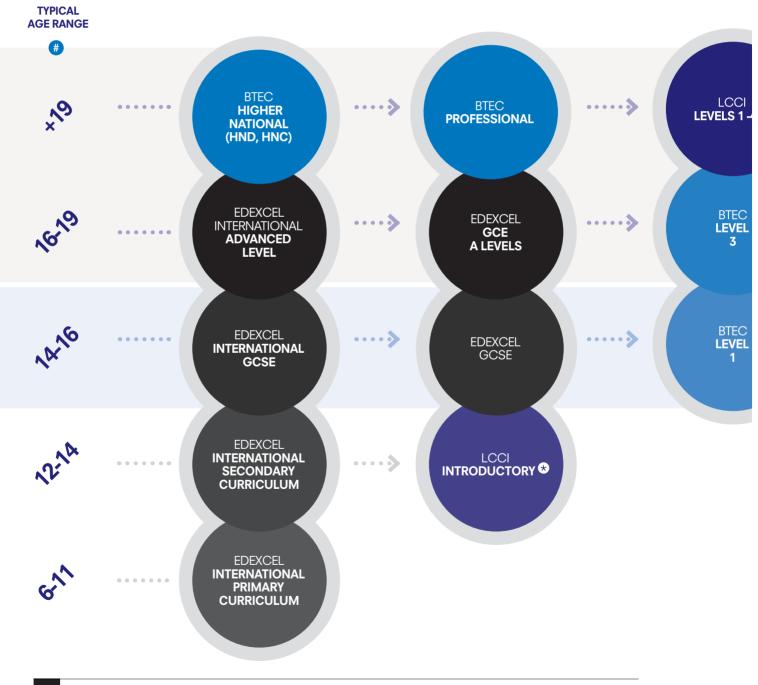

This diagram shows the typical LCCI qualification level against BTECs and Edexcel qualification levels. LCCI qualifications are typically studied by those entering or already in employment. Therefore age ranges are a guide only.