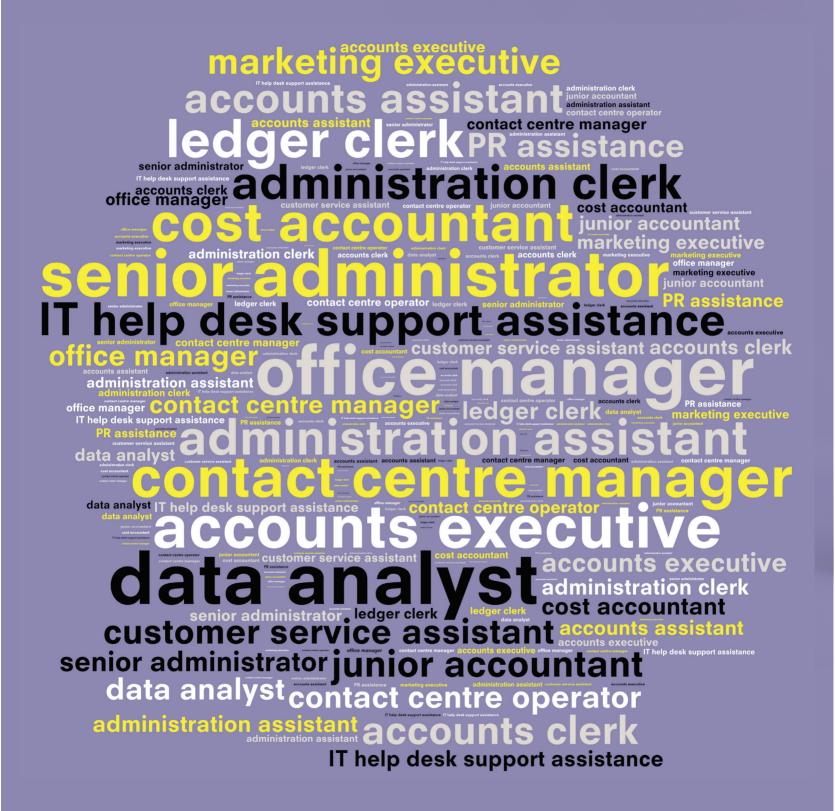

### The subjects employers are looking for

Our range of business-related qualifications focus on the practical skills and knowledge that employers around the world value in the workplace, so students can aspire to a better job and have a better life.

We also understand what students need, so we teach our programmes in ways that work for them. Students can take single subjects or combine to create a unique diploma and with a choice of study modes and locations, students have the flexibility to manage their commitments and achieve their goals.